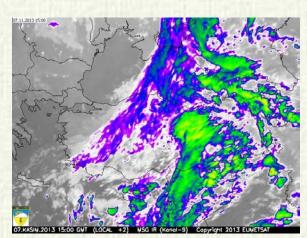

International Integrated Basin Management Workshop 25-26 February 2014, Istanbul 8/28

Medium Range, Monthly and Seasonal Forecasts: ECMWF/IFS, ECMWF/EPS, ECMWF Monthly and Seasonal Forecast Models

Short Range Forecasts: ALADIN, MM5 and WRF

Orman ve Su İşleri Bakanlığı

Marine Forecasts: METU-3, SWAN, ECMWF Wave Model

International Integrated Basin Management Workshop 25-26 February 2014, Istanbul 9/28

- charts at different pressure levels
- > long term experiences