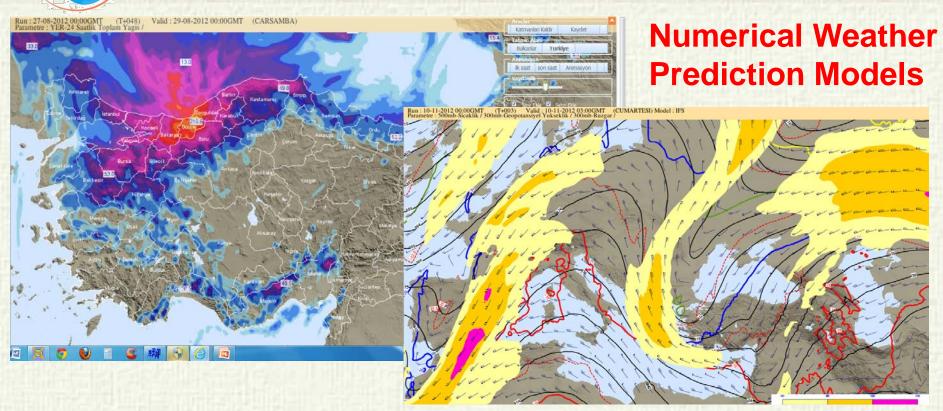

International Integrated Basin Management Workshop 25-26 February 2014, Istanbul 8/28

Medium Range, Monthly and Seasonal Forecasts: ECMWF/IFS, ECMWF/EPS, ECMWF Monthly and Seasonal Forecast Models

Short Range Forecasts: ALADIN, MM5 and WRF

Orman ve Su İşleri Bakanlığı

Marine Forecasts: METU-3, SWAN, ECMWF Wave Model

International Integrated Basin Management Workshop 25-26 February 2014, Istanbul 9/28

- charts at different pressure levels
- > long term experiences