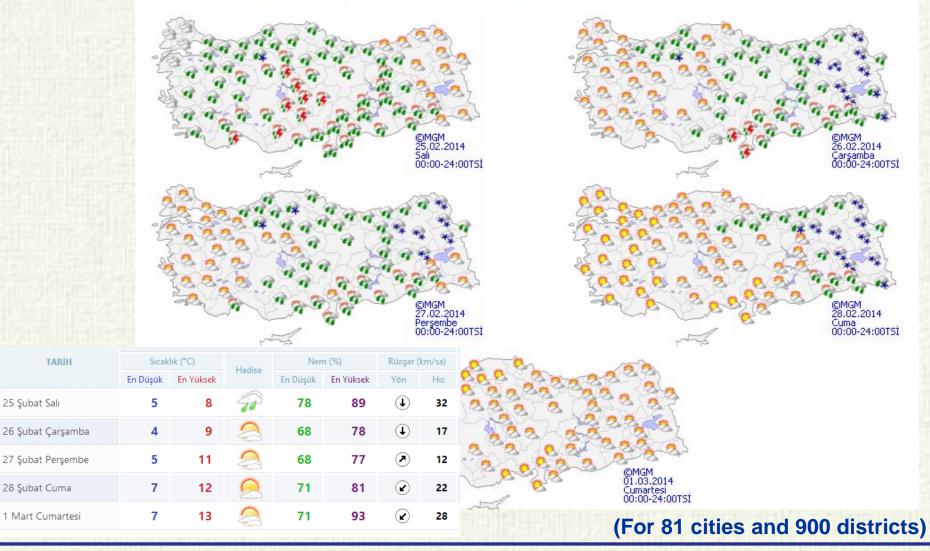

### **Products: 5 days forecast**

T.C. Orman ve Su İşleri Bakanlığı

ler

« 25 Şubat, Salı 26 Şubat, Çarşamba 27 Şubat, Perşembe 28 Şubat, Cuma 1 Mart, Cumartesi »

International Integrated Basin Management Workshop 25-26 February 2014, Istanbul 14/28