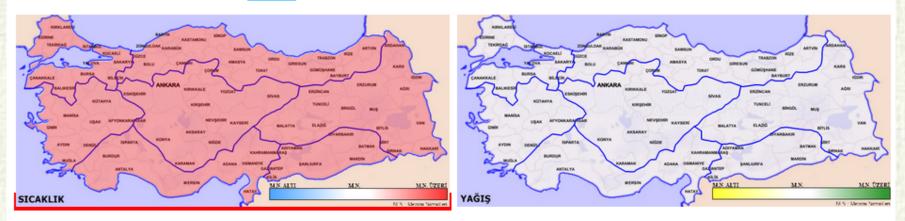

#### Aylık Tahmin | Mevsimlik Tahmin

11.11.2013 - 17.11.2013

T.C. Orman ve Su İşleri

Haftalık Tahmin <mark>2. Hafta</mark> 3. Hafta 4. Hafta

Hava sıcaklığının yurt genelinde mevsim normallerinin biraz üzerinde seyredeceği tahmin edilmektedir. Yağışın ise yurt genelinde mevsim normalleri civarında gerçekleşeceği öngörülmektedir.

# Monthly Forecast based on ECMWF's Monthly Forecast Model is being prepared 2 times a week.

International Integrated Basin Management Workshop 25-26 February 2014, Istanbul 17/28