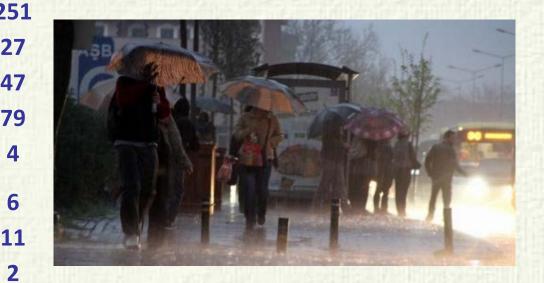

### 2013

| Types of Meteorological<br>Warnings | Number of<br>Warnings |  |  |  |
|-------------------------------------|-----------------------|--|--|--|
| Heavy Rain/Shower/Thunderstorm      | 251                   |  |  |  |
| Heavy Snow                          | 27                    |  |  |  |
| General Risk Assessment             | 47                    |  |  |  |
| Strong Wind and Gale                | 79                    |  |  |  |
| Dust and Sand Transport             | 4                     |  |  |  |
| Snow Melt and Avalanche Risk        | 6                     |  |  |  |
| Agricultural Frost                  | 11                    |  |  |  |
| Fog                                 | 2                     |  |  |  |
| Total                               | 427                   |  |  |  |