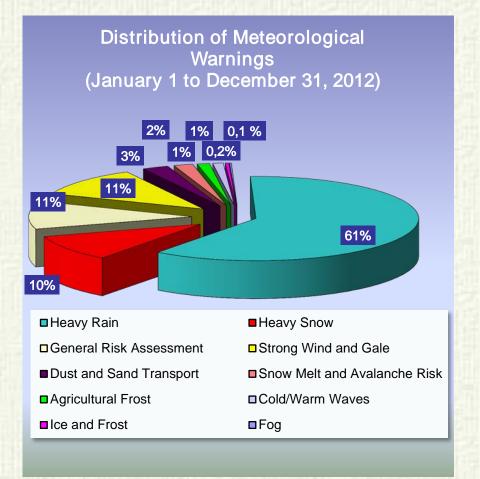

#### 2012

| Types of Meteorological<br>Warnings | Number of<br>Warnings |
|-------------------------------------|-----------------------|
| Heavy Rain/Shower/Thunderstorm      | 352                   |
| Heavy Snow                          | 58                    |
| General Risk Assessment             | 62                    |
| Strong Wind and Gale                | 65                    |
| Dust and Sand Transport             | 15                    |
| Snow Melt and Avalanche Risk        | 11                    |
| Agricultural Frost                  | 7                     |
| Cold/Warm Waves                     | 6                     |
| Ice and Frost                       | 2                     |
| Fog                                 | 1                     |
| Total                               | 579                   |