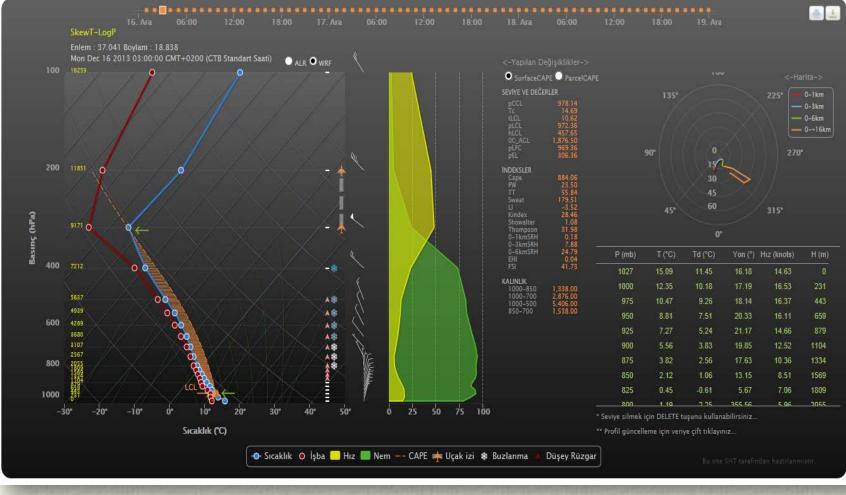

International Integrated Basin Management Workshop 25-26 February 2014, Istanbul 8/28

Medium Range, Monthly and Seasonal Forecasts: ECMWF/IFS, ECMWF/EPS, ECMWF Monthly and Seasonal Forecast Models

Short Range Forecasts: ALADIN, MM5 and WRF

Orman ve Su İşleri Bakanlığı

Marine Forecasts: METU-3, SWAN, ECMWF Wave Model

International Integrated Basin Management Workshop 25-26 February 2014, Istanbul 9/28

- charts at different pressure levels
- > long term experiences