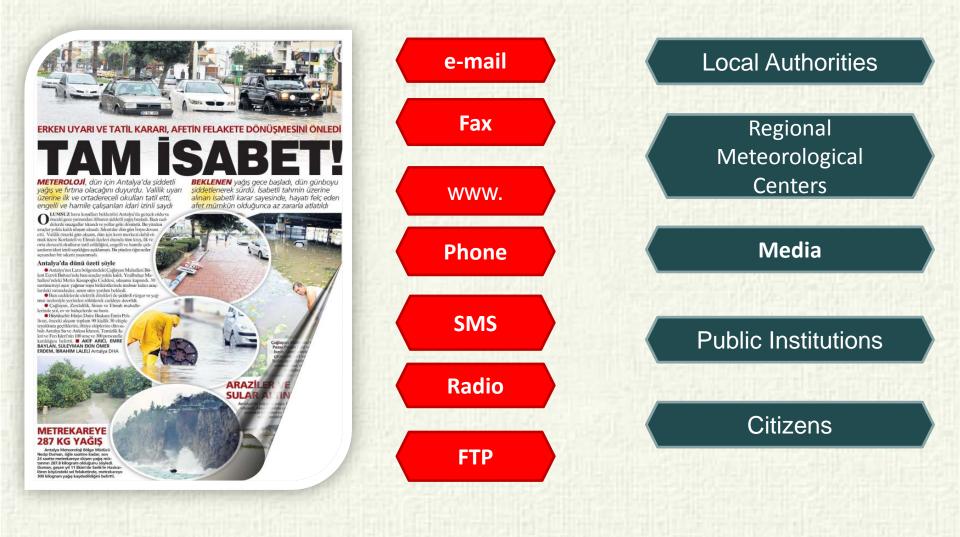

# Seasonal Forecast based on ECMWF's Monthly Forecast Model is being prepared once a month.

International Integrated Basin Management Workshop 25-26 February 2014, Istanbul 18/28

Early Warnings and general risk assessments are done for the following severe meteorological event:

- Heavy Rain/Shower/Thunderstorm
- Heavy Snow

Orman ve Su İsleri

- Strong Wind and Gale
- Dust and Sand Transport
- Snow Melt Avalanche Risk
- > Agricultural Frost
- Cold/Warm Waves
- Ice and Frost
- ≻ Fog