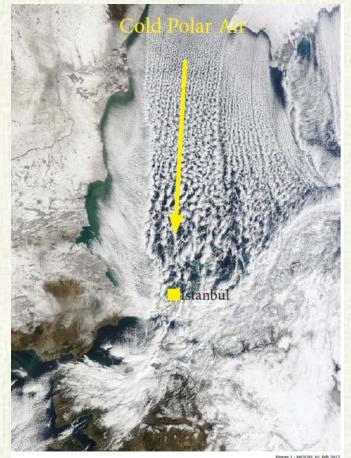

International Integrated Basin Management Workshop 25-26 February 2014, Istanbul 8/28

Medium Range, Monthly and Seasonal Forecasts: ECMWF/IFS, ECMWF/EPS, ECMWF Monthly and Seasonal Forecast Models

Short Range Forecasts: ALADIN, MM5 and WRF

Orman ve Su İşleri Bakanlığı

Marine Forecasts: METU-3, SWAN, ECMWF Wave Model

International Integrated Basin Management Workshop 25-26 February 2014, Istanbul 9/28

- charts at different pressure levels
- > long term experiences