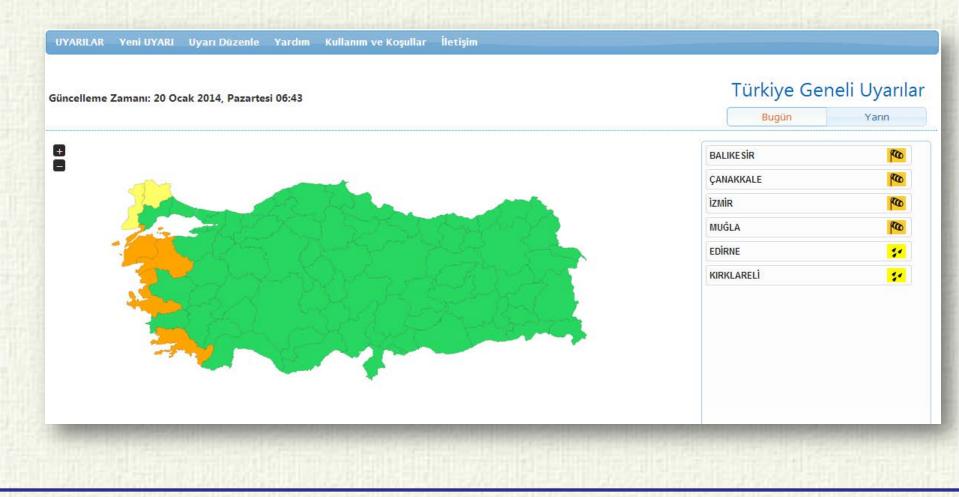

#### MeteoAlarm Colored Warning System

International Integrated Basin Management Workshop 25-26 February 2014, Istanbul 21/28

T.C.

Bakanlığı

Orman ve Su İşleri

International Integrated Basin Management Workshop 25-26 February 2014, Istanbul 22/28