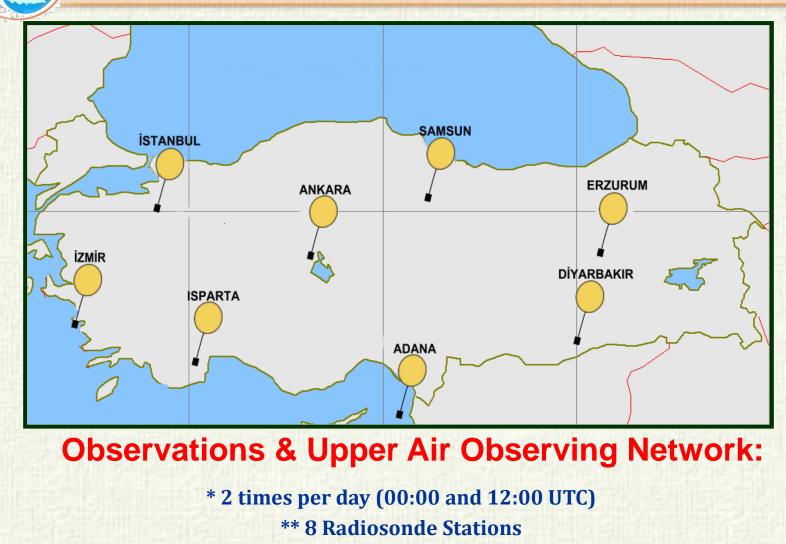

Orman ve Su İşleri

International Integrated Basin Management Workshop 25-26 February 2014, Istanbul 3/28

**1050 AWOS 56 Airport AWOS** 

T.C. Orman ve Su İşleri

Bakanlığı

**70 Marine Observation Systems** 

International Integrated Basin Management Workshop 25-26 February 2014, Istanbul 4/28

T.C. Orman ve Su İşleri

7 more stations are planned for 2014-2017 period.

International Integrated Basin Management Workshop 25-26 February 2014, Istanbul 5/28

T.C. Orman ve Su İşleri

Bakanlığı