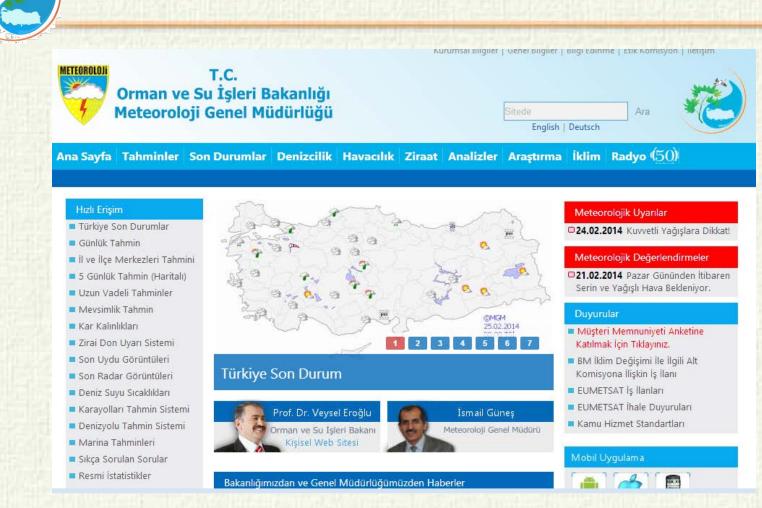

### Internet: www.mgm.gov.tr

T.C.

Bakanlığı

Orman ve Su İşleri

#### reaching 3 millions (Avarage 1.7 Millions) visits per day

International Integrated Basin Management Workshop 25-26 February 2014, Istanbul 27/28