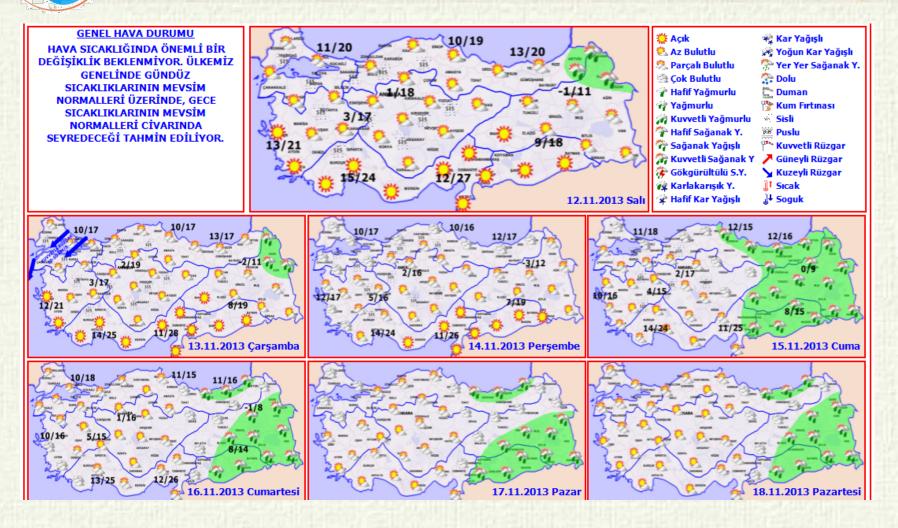

### **Products: 5 days forecast**

T.C. Orman ve Su İşleri Bakanlığı

ler

« 25 Şubat, Salı 26 Şubat, Çarşamba 27 Şubat, Perşembe 28 Şubat, Cuma 1 Mart, Cumartesi »

International Integrated Basin Management Workshop 25-26 February 2014, Istanbul 14/28