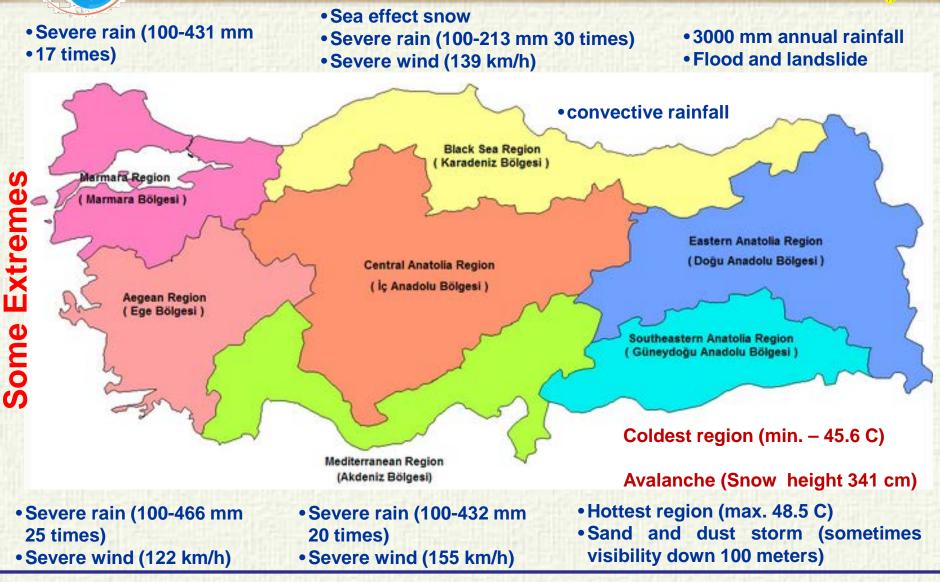

Orman ve Su İşleri

Bakanlığı

780.000 km2; 26 basin; 7200 km coast; 4 season; >3000 m 16 mount; 1400 m average

International Integrated Basin Management Workshop 25-26 February 2014, Istanbul 2/28

T.C.

Bakanlığı