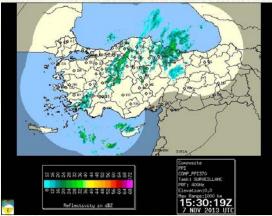

- Heavy Rain/Shower/Thunderstorm
- Heavy Snow

Orman ve Su İsleri

- Strong Wind and Gale
- Dust and Sand Transport
- Snow Melt Avalanche Risk
- > Agricultural Frost
- Cold/Warm Waves
- Ice and Frost
- ≻ Fog

#### based on NWP and forecaster <u>experience</u>. about the time, place and intensity of the severe weather. prepared 0-6 hours

T.C. Orman ve Su İşleri