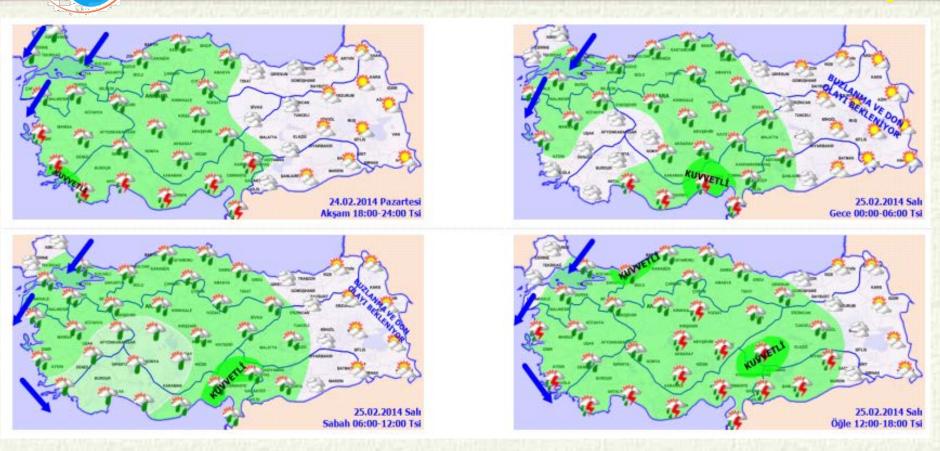

#### based on NWP and forecaster <u>experience</u>. about the time, place and intensity of the severe weather. prepared 0-6 hours

T.C. Orman ve Su İşleri

- Heavy Rain/Shower/Thunderstorm
- Heavy Snow

Orman ve Su İsleri

- Strong Wind and Gale
- Dust and Sand Transport
- Snow Melt Avalanche Risk
- > Agricultural Frost
- Cold/Warm Waves
- Ice and Frost
- ≻ Fog