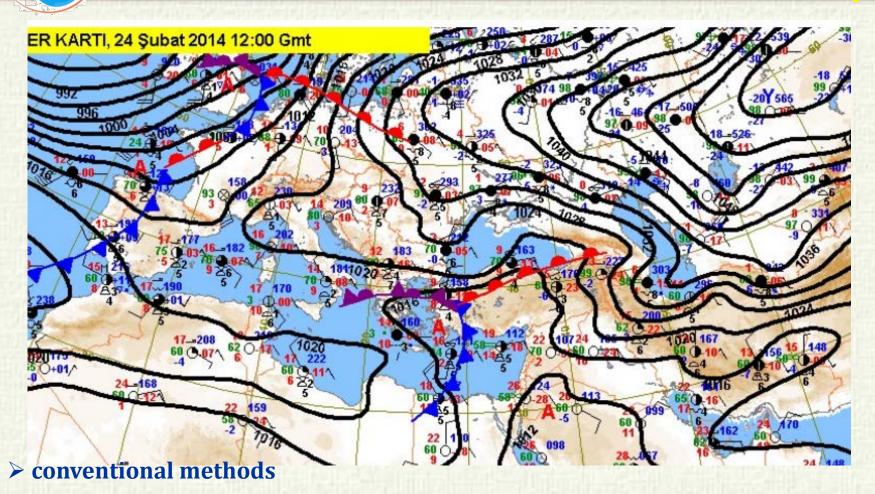

Orman ve Su İşleri Bakanlığı

Marine Forecasts: METU-3, SWAN, ECMWF Wave Model

International Integrated Basin Management Workshop 25-26 February 2014, Istanbul 9/28

- charts at different pressure levels
- > long term experiences