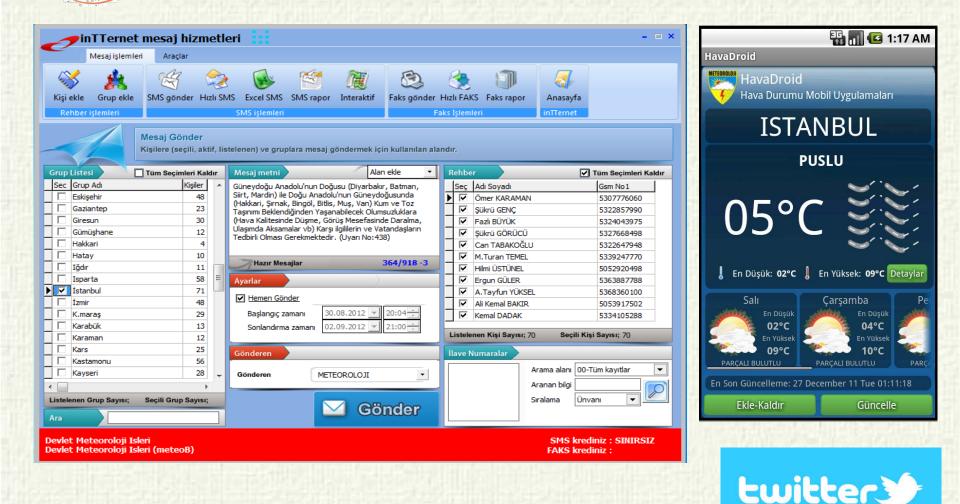

International Integrated Basin Management Workshop 25-26 February 2014, Istanbul 25/28

**SMS & Mobile Apps** 

T.C.

Bakanlığı

Orman ve Su İşleri

International Integrated Basin Management Workshop 25-26 February 2014, Istanbul 26/28